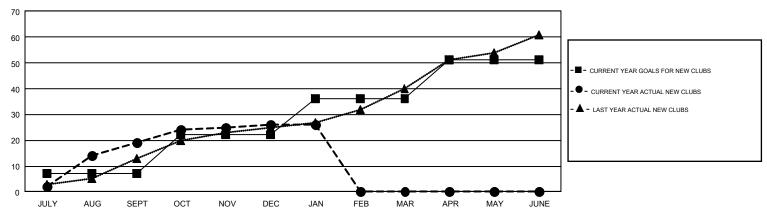

## REPORT DOES NOT INCLUDE CLUBS IN UNDISTRICTED AREAS.

| Clubs         |               |             |               | Members               |                           |                         |                                              |  |
|---------------|---------------|-------------|---------------|-----------------------|---------------------------|-------------------------|----------------------------------------------|--|
|               | RESULTS FOI   | R 2018-2019 |               | RESULTS FOR 2018-2019 |                           |                         |                                              |  |
| QUARTER       | NEW CLUB GOAL | NEW CLUBS   | DROPPED CLUBS | QUARTER               | MEMBER GROWTH NET<br>GOAL | MEMBER GROWTH<br>ACTUAL | DROPPED MEMBERS ACTUAL (including transfers) |  |
| JULY/AUG/SEPT | 7             | 19          | 27            | JULY/AUG/SEPT         | 169                       | 1,640                   | 1,480                                        |  |
| OCT/NOV/DEC   | 15            | 7           | 21            | OCT/NOV/DEC           | 469                       | 1,539                   | 2,652                                        |  |
| JAN/FEB/MAR   | 14            | 0           | 15            | JAN/FEB/MAR           | 515                       | 309                     | 322                                          |  |
| APR/MAY/JUNE  | 15            | 0           | 0             | APR/MAY/JUNE          | 418                       | 0                       | 0                                            |  |

## GOALS AND ACTUAL NEW CLUBS CUMULATIVE

| DROPPED CLUBS: 63  DROPPED MEMBERS |       | 951 CLUBS OF 1,947 ADDED 1 OR<br>MORE NEW MEMBERS | GENDER DISTRI<br>MALE<br>FEMALE | BUTION<br>27,467 (61.57%)<br>17,144 (38.43%) |       |
|------------------------------------|-------|---------------------------------------------------|---------------------------------|----------------------------------------------|-------|
| DECEASED                           | 269   | CLICK HERE FOR CUMULATIVE                         | TOTAL FAMILY UNIT MEMBERS       |                                              | 7,297 |
| CLUB CANCELLED 334 OTHER 3,847     |       | MEMBERSHIP DATA                                   |                                 |                                              |       |
|                                    |       |                                                   | FAMILY MEMBERS PAYING HALF DUES |                                              | 3,801 |
| TOTAL                              | 4,450 |                                                   | DUES                            |                                              |       |