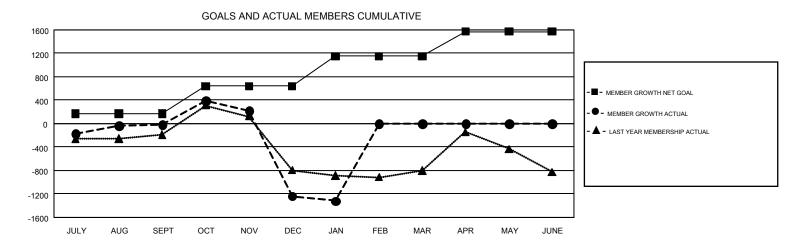

## REPORT DOES NOT INCLUDE CLUBS IN UNDISTRICTED AREAS.

| Clubs         |               |             |               | Members               |                           |                         |                                              |  |
|---------------|---------------|-------------|---------------|-----------------------|---------------------------|-------------------------|----------------------------------------------|--|
|               | RESULTS FOI   | R 2018-2019 |               | RESULTS FOR 2018-2019 |                           |                         |                                              |  |
| QUARTER       | NEW CLUB GOAL | NEW CLUBS   | DROPPED CLUBS | QUARTER               | MEMBER GROWTH NET<br>GOAL | MEMBER GROWTH<br>ACTUAL | DROPPED MEMBERS ACTUAL (including transfers) |  |
| JULY/AUG/SEPT | 7             | 19          | 27            | JULY/AUG/SEPT         | 169                       | 1,640                   | 1,480                                        |  |
| OCT/NOV/DEC   | 15            | 7           | 21            | OCT/NOV/DEC           | 469                       | 1,539                   | 2,652                                        |  |
| JAN/FEB/MAR   | 14            | 0           | 15            | JAN/FEB/MAR           | 515                       | 309                     | 322                                          |  |
| APR/MAY/JUNE  | 15            | 0           | 0             | APR/MAY/JUNE          | 418                       | 0                       | 0                                            |  |

## GOALS AND ACTUAL NEW CLUBS CUMULATIVE

| DROPPED CLUBS: 63  DROPPED MEMBERS |       | 951 CLUBS OF 1,947 ADDED 1 OR<br>MORE NEW MEMBERS | GENDER DISTRI<br>MALE<br>FEMALE | BUTION<br>27,467 (61.57%)<br>17,144 (38.43%) |       |
|------------------------------------|-------|---------------------------------------------------|---------------------------------|----------------------------------------------|-------|
| DECEASED                           | 269   | CLICK HERE FOR CUMULATIVE                         | TOTAL FAMILY UNIT MEMBERS       |                                              | 7,297 |
| CLUB CANCELLED 334 OTHER 3,847     |       | MEMBERSHIP DATA                                   |                                 |                                              |       |
|                                    |       |                                                   | FAMILY MEMBERS PAYING HALF DUES |                                              | 3,801 |
| TOTAL                              | 4,450 |                                                   | DUES                            |                                              |       |